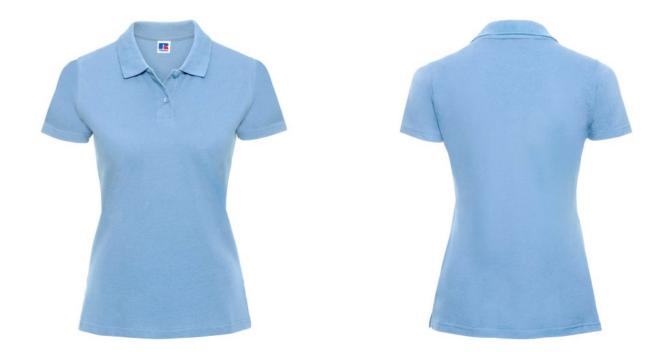

## RUSSELL FEMALE CLASSIC POLYCOTTON POLO

### **Basic informations**

Size: M

Length: 58 Width: 38 Height: 18

Printing type: Vez

Size: M

Color: Sky blue

## **Specification**

RUSSELL women's CLASSIC POLYCOTTON POLO made from a single double yarn from which it produces fine and strong pike material. Classic stitching on the side, collar and shoulder reinforcements, double stitch along the shoulders, bottom and around the armpits, additional stitching around the ruffles, two buttons colored shirt, spare button cotton polo shirt sky blue M